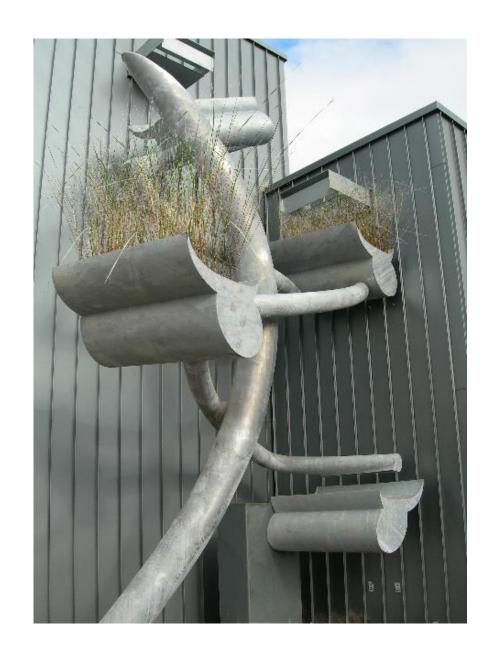

RTD Light Rail Susan Cooper Art Denver, CO

Parking Garage Bob Zoelle

Arlington Bridge Route 50 Vicki Scuri Arlington, VA

Utility box
Artists and sites unknown

Streetscape improvements
Artists and sites unknown