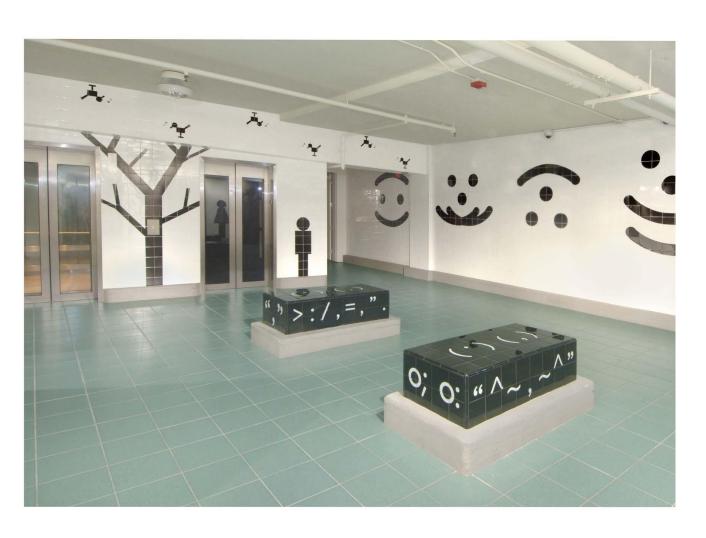

RTD Light Rail Susan Cooper Art Denver, CO

Parking Garage Bob Zoelle

Arlington Bridge Route 50 Vicki Scuri Arlington, VA

Utility box
Artists and sites unknown

Streetscape improvements
Artists and sites unknown