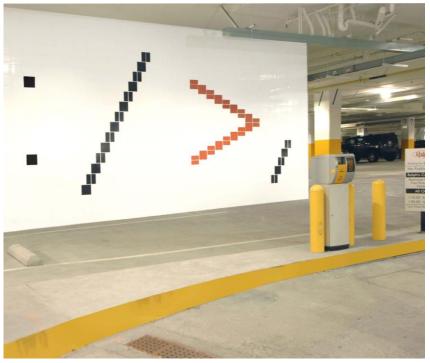

RTD Light Rail Susan Cooper Art Denver, CO

Parking Garage Bob Zoelle

Arlington Bridge Route 50 Vicki Scuri Arlington, VA

Utility box
Artists and sites unknown

Streetscape improvements
Artists and sites unknown