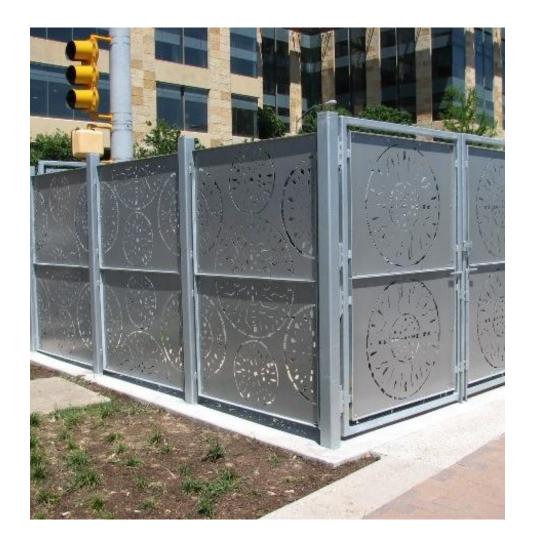

RTD Light Rail Susan Cooper Art Denver, CO

Parking Garage Bob Zoelle

Arlington Bridge Route 50 Vicki Scuri Arlington, VA

Utility box
Artists and sites unknown

Streetscape improvements
Artists and sites unknown