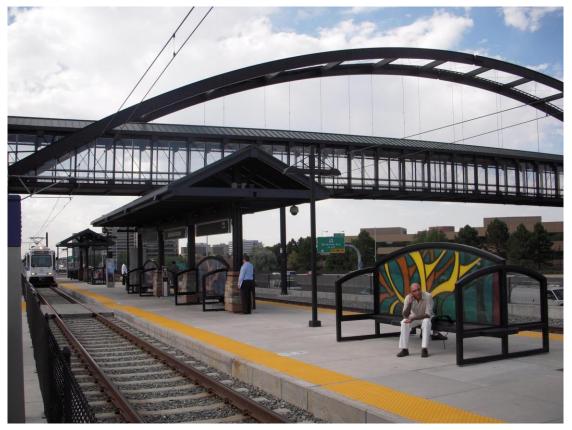

RTD Light Rail Susan Cooper Art Denver, CO

Parking Garage Bob Zoelle

Arlington Bridge Route 50 Vicki Scuri Arlington, VA

Utility box
Artists and sites unknown

Streetscape improvements
Artists and sites unknown