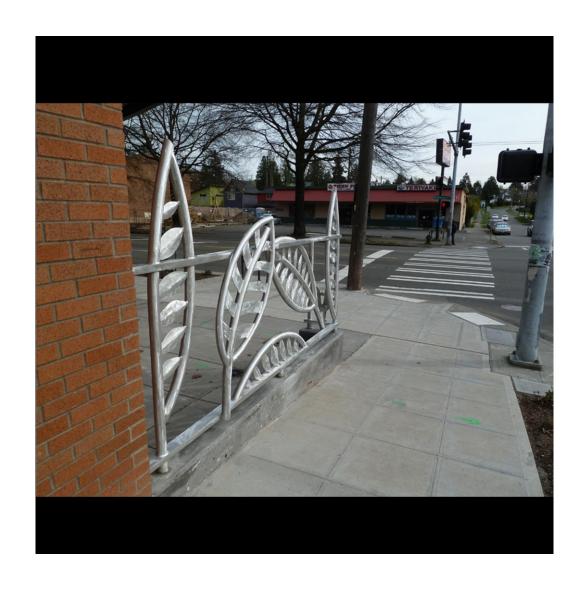

RTD Light Rail Susan Cooper Art Denver, CO

Parking Garage Bob Zoelle

Arlington Bridge Route 50 Vicki Scuri Arlington, VA

Utility box
Artists and sites unknown

Streetscape improvements
Artists and sites unknown