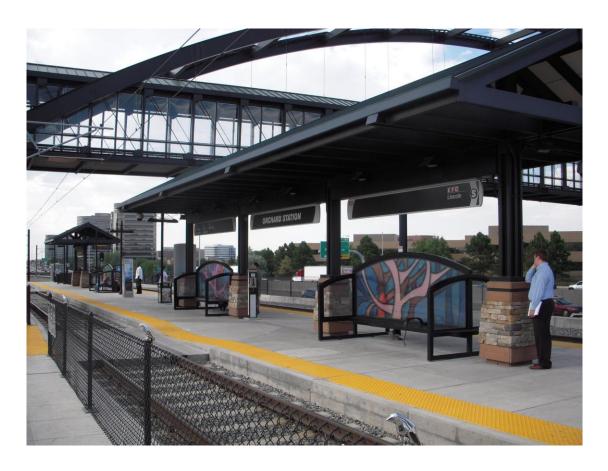

RTD Light Rail Susan Cooper Art Denver, CO

Parking Garage Bob Zoelle

Arlington Bridge Route 50 Vicki Scuri Arlington, VA

Utility box
Artists and sites unknown

Streetscape improvements
Artists and sites unknown