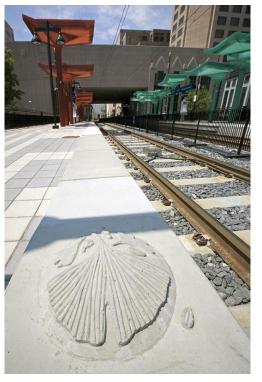

## Artist on Design Team Public Art Examples

System Wide Art Interventions Alice Adams, Lead Artist Charlotte, NC

Paseo del Norte roadway Jim Hirshfield and Sonya Ishii Albuquerque, NM

Light boxes in retaining walls

RTD Light Rail Susan Cooper Art Denver, CO

Parking Garage Bob Zoelle

Arlington Bridge Route 50 Vicki Scuri Arlington, VA

Utility box
Artists and sites unknown

Streetscape improvements
Artists and sites unknown