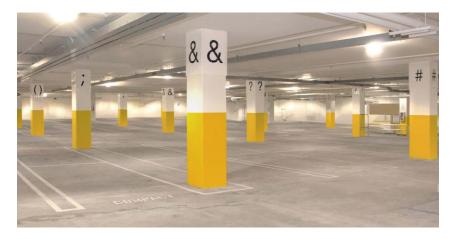

RTD Light Rail Susan Cooper Art Denver, CO

Parking Garage Bob Zoelle

Arlington Bridge Route 50 Vicki Scuri Arlington, VA

Utility box
Artists and sites unknown

Streetscape improvements
Artists and sites unknown