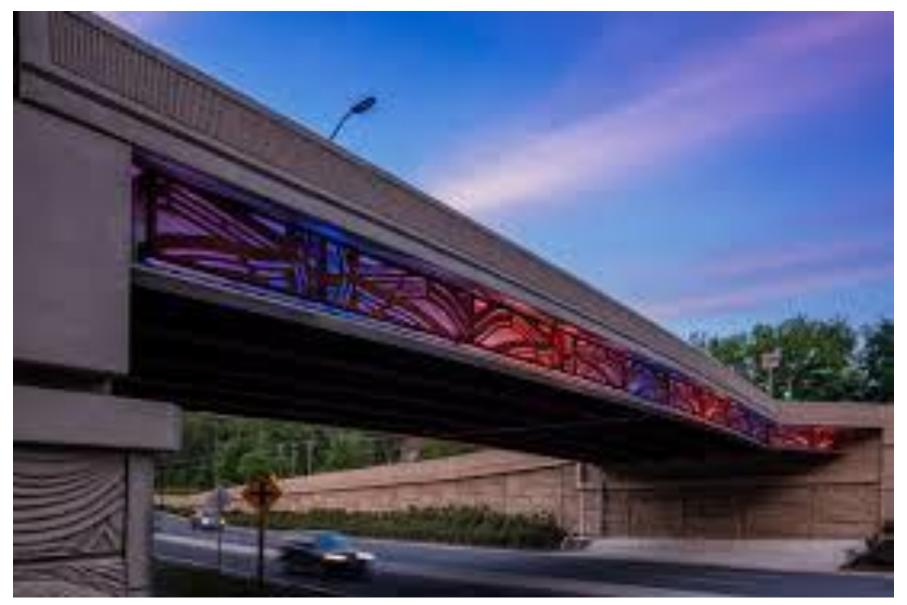

RTD Light Rail Susan Cooper Art Denver, CO

Parking Garage Bob Zoelle

Arlington Bridge Route 50 Vicki Scuri Arlington, VA

Utility box
Artists and sites unknown

Streetscape improvements
Artists and sites unknown