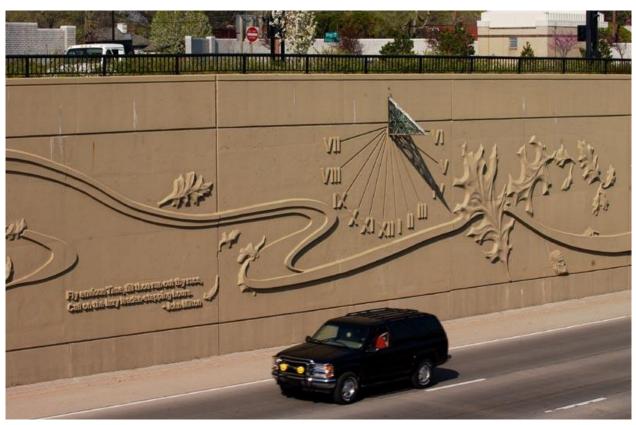

## Artist on Design Team Public Art Examples

System Wide Art Interventions Alice Adams, Lead Artist Charlotte, NC

Paseo del Norte roadway Jim Hirshfield and Sonya Ishii Albuquerque, NM

Light boxes in retaining walls