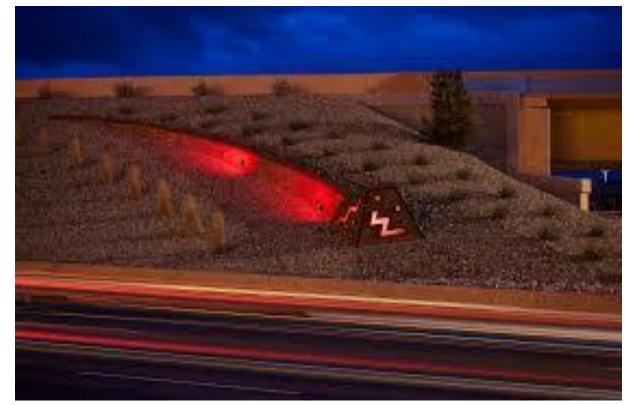

Paseo del Norte roadway Jim Hirshfield and Sonya Ishii Albuquerque, NM

Land bridge

Sound Wall patterns Artist and sites unknown

Roadway fence Susan Wink Albuquerque, NM

I-25 Interstate Greg Reiche Albuquerque, NM