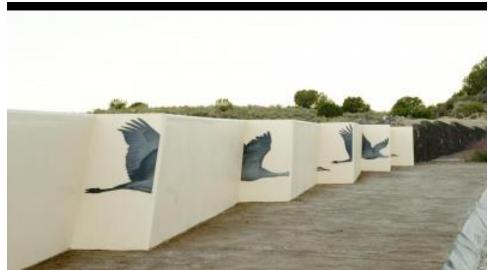

## Artist on Design Team Public Art Examples

System Wide Art Interventions Alice Adams, Lead Artist Charlotte, NC

Paseo del Norte roadway Jim Hirshfield and Sonya Ishii Albuquerque, NM

Light boxes in retaining walls